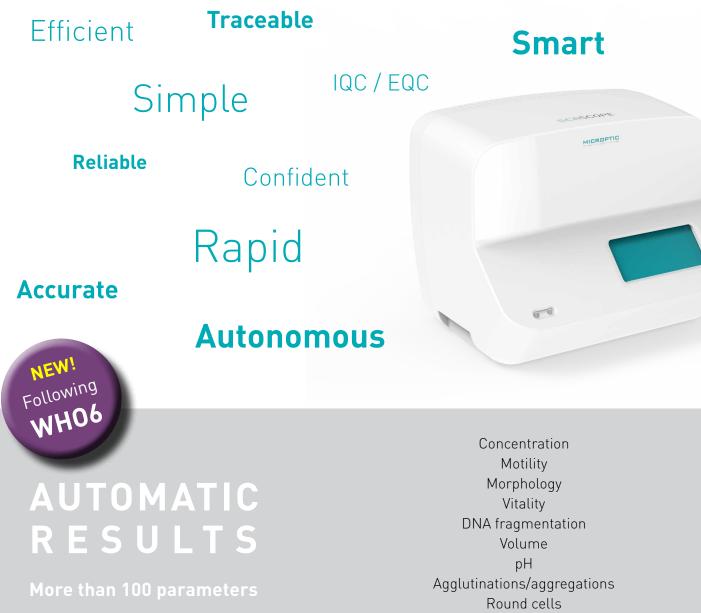

### Functionality, simplicity and aesthetics for your lab.

**AUTONOMOUS:** Human intervention is not required. The system automatically sets up the correct calibration, adjusts the adaptive optics and temperature (a heating stage is included), detects and focusses samples and likewise analyses are performed automatically. The internal quality control is automatic as well.

**ARTIFICIAL INTELLIGENCE:** It suggests the next analysis that you should perform on a sample and also tells you which analyses have not been performed yet.

**MULTI-PATIENT:** With the SCA SCOPE you can analyse several patients at the same time.

**EASY TO USE:** The device can be used by anyone with no prior knowledge of microscopy. Reports can be printed directly.

**BIG DATA:** All results are stored in a database with support for complex statistics, custom queries and integration with a LIS.