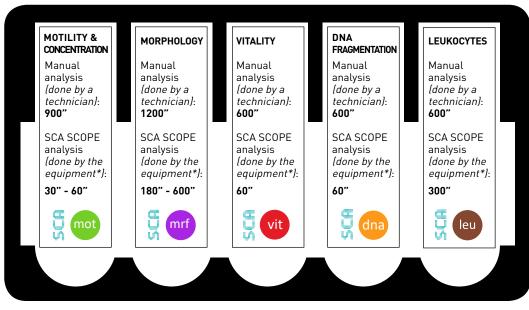

Peroxidase-positive leukocytes Functional tests (mucus penetration, hyperactivation). mrf

mot

vit

dna

leu

#### TIME COMPARISON

(\*) No interaction with the system needed during the analysis.

DISTRIBUTOR:

SCASCOPE-EN-2204-v2

AUTOMATIC DIAGNOSTIC SYSTEMS

Av. Josep Tarradellas, 8, 1º 6ª 08029 · Barcelona (Spain) T. +34 93 419 29 10 · F. +34 93 419 94 26 micropticsl@micropticsl.com