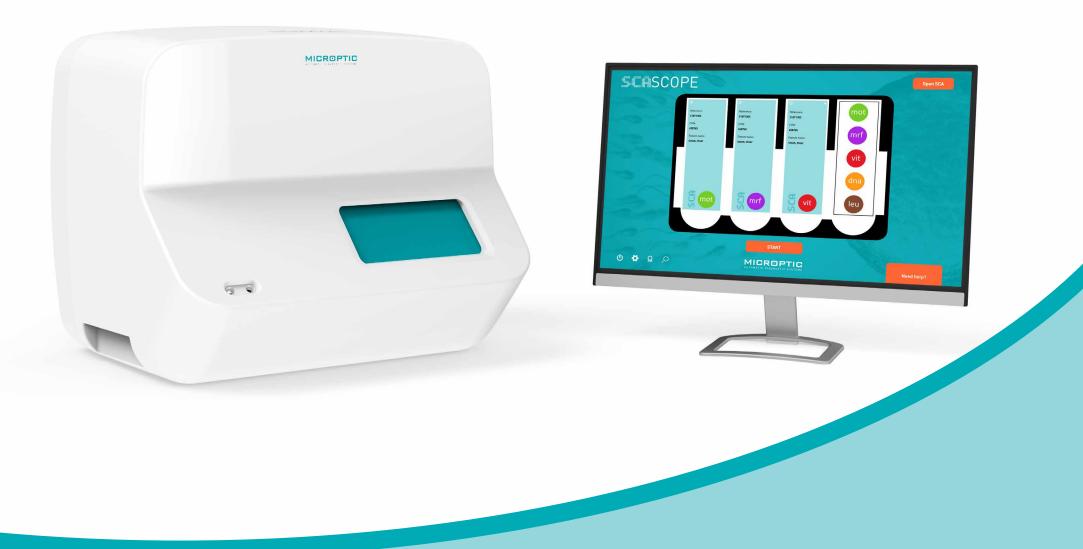

## **SCA SCOPE,** ALL THE ADVANTAGES OF A CASA SYSTEM IN A SINGLE DEVICE WORKING WITH TOTAL AUTONOMY.

The SCA SCOPE is a lab equipment for **human** semen assessment that comprises both software and hardware. Thus, analysis can be performed in an autonomous, automatic and rapid way.

This new all-in-one CASA will ease and improve your performance in the laboratory making your work both more efficient and comfortable.

### Functionality, simplicity and aesthetics for your lab.

**AUTONOMOUS:** Human intervention is not required. The system automatically sets up the correct calibration, adjusts the adaptive optics and temperature (a heating stage is included), detects and focusses samples and likewise analyses are performed automatically. The internal quality control is automatic as well.

**ARTIFICIAL INTELLIGENCE:** It suggests the next analysis that you should perform on a sample and also tells you which analyses have not been performed yet.

**MULTI-PATIENT:** With the SCA SCOPE you can analyse several patients at the same time.

**EASY TO USE:** The device can be used by anyone with no prior knowledge of microscopy. Reports can be printed directly.

**BIG DATA:** All results are stored in a database with support for complex statistics, custom queries and integration with a LIS.